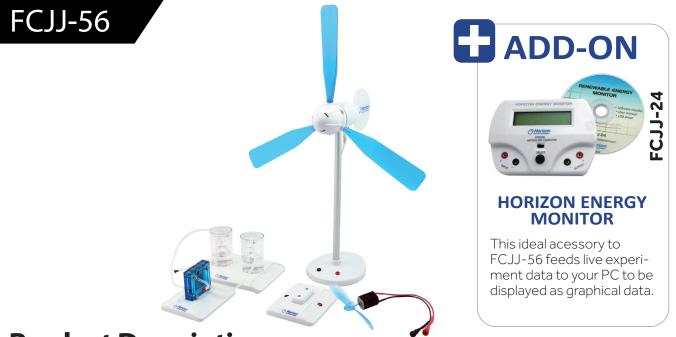

### **Product Description**

The Wind to Hydrogen Science Education Kit enables students to invent their own clean energy applications using a small electric motor powered by a fuel cell. Hydrogen is produced through water electrolysis by a reversible PEM fuel cell that is itself powered by a wind turbine with profiled blades based on NASA aeronautics. This hydrogen is then converted to electrical energy by the fuel cell and can be used to power a small fan.

## **Kit Content**

✓ Wind Energy Science Kit (FCJJ-39)

- ✓ LED Module
- ✓ Reversible PEM fuel cell module
- ✔ Water/gas storage tanks module
- $\checkmark$  Tubing, connecting leads, and accessories
- $\checkmark$  Motor with fan propeller blade
- ✓ 9 profiled blades for turbine (3 sets of 3 types)
- ✓ Assembly guide
- ✔ Renewable Energy Curriculum CD