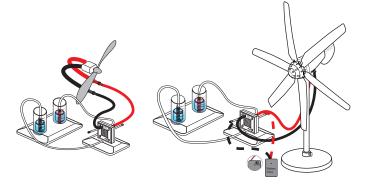

#### $\checkmark$ Energy from Hydrogen Experiments

- 1. Electrolysis Mode Generating H<sub>2</sub> and O<sub>2</sub>
- 2. Fuel Cell Mode Generating Electricity from H, and O,
- 3. Determining the Minimum Water Decomposition Voltage
- 4. Polarization States for Hydrogen Fuel Cells

#### ✓ Wind Energy Experiments

- 1. How Many Blades Are Best 1, 2, 3 ... More?
- 2. Using Three Different Curved Blade Shapes
- 3. Using Blades You Make Yourself
- 4. Turbine Efficiencies
- 5. Measuring RPM
- 6. Tuning For Maximum Power
- 7. How Blade Angle or Pitch Affects Output Power
- 8. To Generate Hydrogen